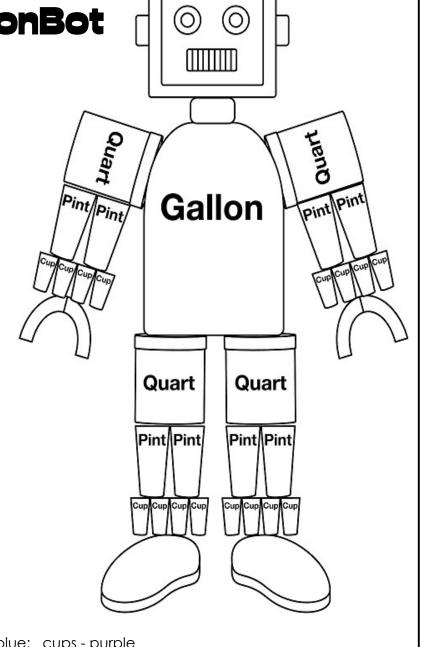

| M                                                                | easuring Capacit                         | y with C           | allonB            | ot [©              |                 |
|------------------------------------------------------------------|------------------------------------------|--------------------|-------------------|--------------------|-----------------|
| Use the GallonBot illustration to help you answer the questions. |                                          |                    |                   | 41 @               |                 |
| a.                                                               | How many quarts are in a gallon?         |                    | -                 |                    |                 |
| b.                                                               | How many pints are in a gallon?          |                    | - /               | o <sub>uar</sub> , | The Day         |
| c.                                                               | How many cups are in a gallon?           |                    | - <b>/</b> F      |                    | allon pint pint |
| d.                                                               | Which is greater: a quart or a pint?     |                    | - Cupic           | $\mathcal{I}/ $    | Cuplcup         |
| e.                                                               | How many cups are in a pint?             |                    | _                 | CupCup             | Conscription    |
| f.                                                               | Which is less: a cup or a pint?          |                    |                   |                    |                 |
| g.                                                               | How many cups are in a quart?            |                    | _                 | Quart              | Quart           |
| h.                                                               | How many pints are in 2 quarts?          |                    | _                 | Pint/Pint          | t Pint Pint     |
| i.                                                               | How many cups are in 3 pints?            |                    | _                 |                    |                 |
| j.                                                               | Which is greater: 8 cups or 1 quart?     |                    | -                 | Cup/Cup/Cup/C      | up Cup Cup Cup  |
| k.                                                               | Which is less: 4 quarts or one gallon?   |                    | _                 |                    |                 |
| I.                                                               | Color GallonBot as follows: gallons - re | d; quarts - green; | pints - blue; cup | s - purple         |                 |

## **ANSWER KEY**

Measuring Capacity with GallonBot

Use the GallonBot illustration to help you answer the questions.

a. How many quarts are in a gallon? 4 quarts

**b.** How many pints are in a gallon? 8 pints

c. How many cups are in a gallon? 16 cups

**d.** Which is greater: a quart or a pint? **quart** 

e. How many cups are in a pint? 2 cups

f. Which is less: a cup or a pint? cup

g. How many cups are in a quart? 4 cups

h. How many pints are in 2 quarts? 4 pints

i. How many cups are in 3 pints? 6 cups

j. Which is greater: 8 cups or 1 quart? 8 cups

**k.** Which is less: 4 quarts or one gallon? They are equal.

I. Color GallonBot as follows: gallons - red; quarts - green; pints - blue; cups - purple