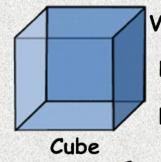

Vertex = \_\_\_

Edges = \_\_\_\_

Faces = \_\_\_\_

Rectangular prism

(1) Video

Vertex = \_\_\_

Edges = \_\_\_

Faces = \_\_\_