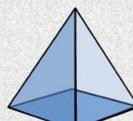

## 3D Shapes Instructional Video Worksheet

Name \_\_\_\_

Directions: While watching the video follow along and write the numbers for each of the 3D Objects listed below. Check your work and make sure you are correct.

The first QR Code contains the link to the video. The second QR Code contains the answers.



Vertex = \_\_\_

Edges = \_\_\_\_

Faces = \_\_\_



Vertex = \_\_\_\_

Edges = \_\_\_\_

Faces = \_\_\_\_



| Vertex = \_\_\_\_

Edges = \_\_\_\_

Faces = \_\_\_\_

Square pyramid



Triangular prism

Vertex = \_\_\_

Edges = \_\_\_

Faces = \_\_\_



Sphere

Vertex = \_\_\_

Edges = \_\_\_\_

Faces = \_\_\_\_

Rectangular prism

(1) Video





Vertex = \_\_\_

Edges = \_\_\_

Faces = \_\_\_

Triangular pyramid



Vertex = \_\_\_

Edges = \_\_\_\_

Cylinder Faces = \_\_\_