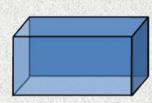

Vertex = \_\_\_

Edges = \_\_\_\_

Faces = \_\_\_\_

Rectangular prism

(1) Video

Vertex = \_\_\_

Edges = \_\_\_

Faces = \_\_\_