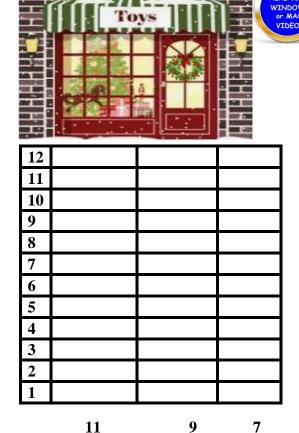

## Lesson 5 Picture Graphs and Story Problems NAME

Directions: The video will provide you with directions and answers. You are given a number for each item in each table chart below. You are provided with 3 different tables. Below each table you will see what goes in each column and numbers for each. Please use a pencil or marker to create each table.

| _  | and the second |  |
|----|------------------------------------------------------------------------------------------------------------------|--|
| 12 |                                                                                                                  |  |
| 11 |                                                                                                                  |  |
| 10 |                                                                                                                  |  |
| 9  |                                                                                                                  |  |
| 8  |                                                                                                                  |  |
| 7  |                                                                                                                  |  |
| 6  |                                                                                                                  |  |
| 5  |                                                                                                                  |  |
| 4  |                                                                                                                  |  |
| 3  |                                                                                                                  |  |
| 2  |                                                                                                                  |  |
| 1  |                                                                                                                  |  |