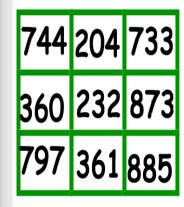

2) It's not 1416 / 4 or 7092 / 9
It's not 5208 / 7 or 1872 / 4
It's not 2853 / 9 or 6300 / 7
It's not 1288 / 2 or 2466 / 6

What is the number?

4) It's not 696 / 3 or 3240 / 9
It's not 204 / 1 or 1488 / 2
It's not 4425 / 5 or 6597 / 9
It's not 6376 /8 or 5238 / 6

What is the number? \_\_\_\_