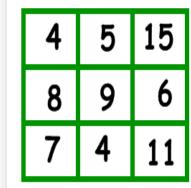

What is the number? \_\_\_\_

|    |    |    | 1) It's not 24 / 6 or 18 / 6                         |
|----|----|----|------------------------------------------------------|
| 10 | 24 | 2  | It's not 36 / 6 or 54 / 6                            |
| 4  | 8  | 3  | It's not 100 / 10 or 25 / 5                          |
| 6  | 5  | 9  | It's not 48 / 2 or 18 / 9                            |
|    |    |    | What is the number?                                  |
| 13 | 5  | 6  | 2) It's not 54 / 9 or 52 / 2                         |
| 25 | 7  | 9  | It's not 63 / 7 or 48 / 6 It's not 200 / 8 or 42 / 6 |
| 8  | 3  | 26 | It's not 21 / 7 or 20 / 4                            |