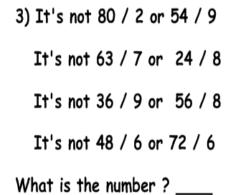

| 6  | 12 | 7  |
|----|----|----|
| 40 | 3  | 8  |
| 9  | 4  | 25 |

5

4) It's not 40 / 10 or 54 / 6
It's not 32 / 4 or 63 / 9
It's not 45 / 9 or 48 / 8
It's not 77 / 7 or 36 / 9

What is the number? \_\_\_\_