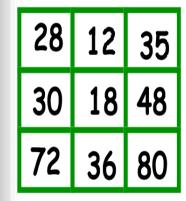

| 18 | 56 | 20 | 2) It's not 4 X 5 or 5 X 9                      |
|----|----|----|-------------------------------------------------|
| 42 | 45 | 30 | It's not 3 X 6 or 5 X 6 It's not 4 X 3 or 6 X 8 |
| 12 | 35 | 48 | It's not 5 X 7 or 6 X 7                         |
|    |    |    |                                                 |