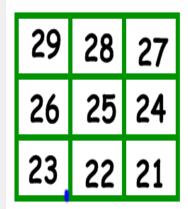

| 19 | 18 | 17 |  |  |
|----|----|----|--|--|
| 16 | 15 | 14 |  |  |
| 13 | 12 | 11 |  |  |

| 29 | 28 | 27  |
|----|----|-----|
| 26 | 25 | 24  |
| 23 | 22 | 21. |

| 3) It's not 28 - 2 or 29 - 5 |  |  |  |
|------------------------------|--|--|--|
| It's not 34 - 6 or 27 - 5    |  |  |  |
| It's not 34 - 5 or 27 - 6    |  |  |  |
| It's not 36 - 9 or 29 - 6    |  |  |  |
| What is the number?          |  |  |  |