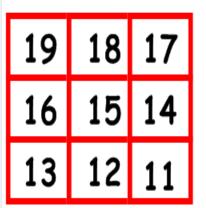

| 19 | 18 | 17 |  |  |
|----|----|----|--|--|
| 16 | 15 | 14 |  |  |
| 13 | 12 | 11 |  |  |

| 29 | 28 | 27  |
|----|----|-----|
| 26 | 25 | 24  |
| 23 | 22 | 21. |

| 3) It's not 28 - 2 or 29 - 5 |  |  |  |
|------------------------------|--|--|--|
| It's not 34 - 6 or 27 - 5    |  |  |  |
| It's not 34 - 5 or 27 - 6    |  |  |  |
| It's not 36 - 9 or 29 - 6    |  |  |  |
| What is the number?          |  |  |  |