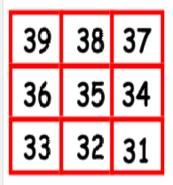

| 39 | 38 | 37 |
|----|----|----|
| 36 | 35 | 34 |
| 33 | 32 | 31 |

What is the number?

| 49 | 48 | 47 |
|----|----|----|
| 46 | 45 | 44 |
| 43 | 42 | 41 |

| 39 | 48 | 47 |
|----|----|----|
| 46 | 45 | 44 |
| 43 | 42 | 41 |