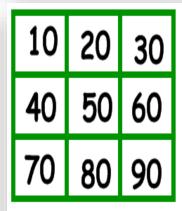

1) It's not 15 - 5 or 100 - 10

It's not 85 - 5 or 82 - 12

It's not 70 - 20 or 55 - 15

It's not 82 - 22 or 45 - 15

What is the number? \_\_\_\_

| 10 | 20 | 30 |
|----|----|----|
| 40 | 50 | 60 |
| 70 | 80 | 90 |