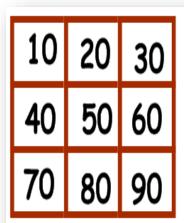

1) It's not 15 - 5 or 100 - 10

It's not 85 - 5 or 82 - 12

It's not 70 - 20 or 55 - 15

It's not 82 - 22 or 45 - 15

What is the number? \_\_\_\_

| 10 | 20 | 30 |
|----|----|----|
| 40 | 50 | 60 |
| 70 | 80 | 90 |