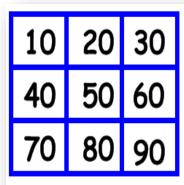

1) It's not 15 - 5 or 100 - 10

It's not 85 - 5 or 82 - 12

It's not 70 - 20 or 55 - 15

It's not 82 - 22 or 45 - 15

What is the number? \_\_\_\_

| 10 | 20 | 30 |
|----|----|----|
| 40 | 50 | 60 |
| 70 | 80 | 90 |