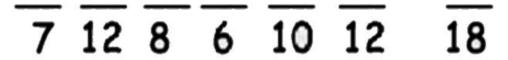

## **LESSON 1 TOP-SECRET CODE**

NAME \_\_\_\_\_

Directions: Click the Video button or scan in the QR Code to play the video. You may just click the 2<sup>nd</sup> QR code to only obtain the answers. Solve the math problems to crack the top secret code. Place the letters above the number that you solve for completed.

7 12 17 17 12 9

16 12 9 14 6 20

| N           | 12        | • | 8 | = |  |
|-------------|-----------|---|---|---|--|
| <u>B</u>    | 2         | • | 5 | = |  |
| E           | 3         | • | 9 | = |  |
| 0           | 1         | • | 5 | = |  |
| <u>c</u>    | 1         | • | 7 | = |  |
| _5          | 9         | • | 5 | = |  |
| <u>M</u>    | 4         | • | 6 | = |  |
| <u>R</u>    | 2         | • | 7 | = |  |
| <u>P</u>    | 9<br>.### | • | 7 | = |  |
| <u>A</u>    | .::::     | • | 9 | = |  |
| <u>_T</u> [ | 9         | • | 8 | = |  |