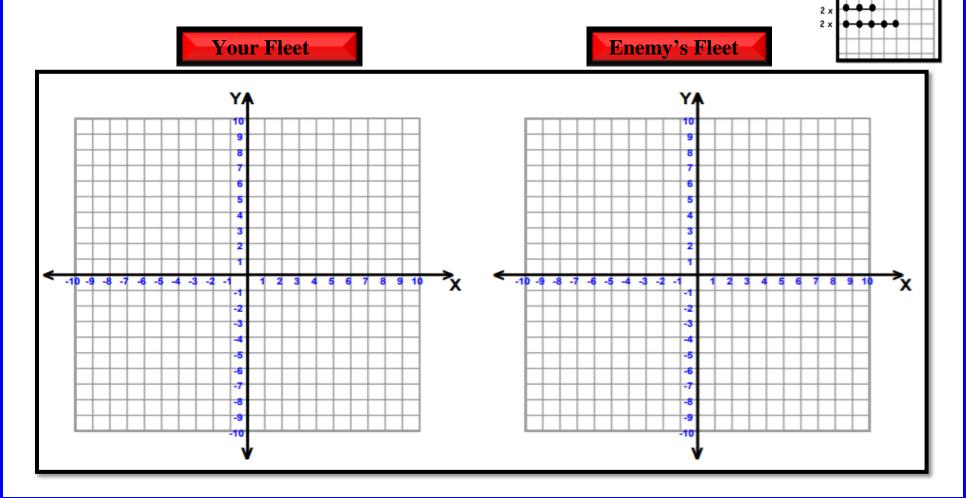

## LESSION (E) COORDINATES BATTLESHIP

**Directions:** Click on the video button to provide directions and answers. On your map of the ocean you need to mark 6 boats: Two boats with 2 spots, 2 boats with 3 spots and 2 boats with 5 spots. The spots for each boat may only be horizontal or vertical (NOT diagonal), and must be placed on the grid-lines listed below. You are working with a partner in this lesson but do not let your partner see where you have positioned your boats. Decide who is starting and then try to surmise where your enemy's boats are, by saying a coordinate. If it is a hit on a boat's spot, draw a cross on that spot, and that person acquires another guess... if it is a miss, circle that coordinate and your partner has the next turn. Sustain paying taking turns until you or your partner has sunk all of the other person's boats.

Draw a line between coordinates for each boat.