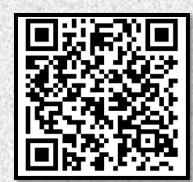

## **Lesson 2 Fractions**

Name \_\_\_\_\_

Directions:

Write the fractions below from Smallest to Larges in boxes provided. Scan the QR Code to check your answers

**Example:** 

Write the numbers in order, from least to greatest.