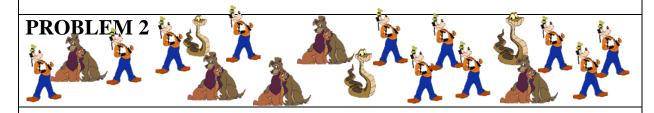

| TALLY CHART B |   |
|---------------|---|
| Donald Duck   | Щ |
| Daffy Duck    |   |
| Daisy Duck    | Ш |

| TALLY CHART A    |                 |
|------------------|-----------------|
| Apples           | <u> Штшт   </u> |
| SNAKE            | II              |
| LADY & THE TRAMP |                 |

| TALLY CHART B    |  |
|------------------|--|
| GOOFY            |  |
| SNAKE            |  |
| LADY & THE TRAMP |  |

**Answers: listed below upside down** 

Problem 1 Graph A Problem 2 Graph B