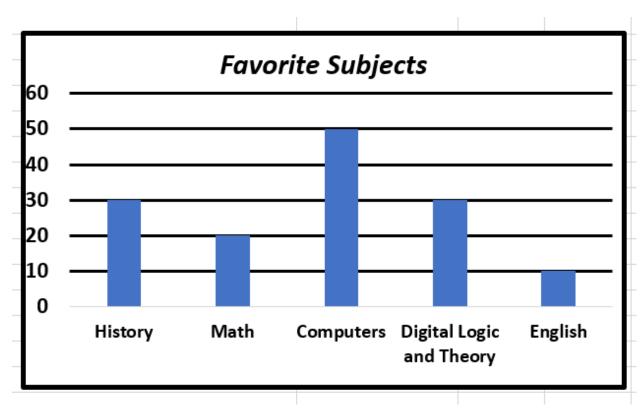

Directions: Answer the questions below relative to the bar chart that you see in front of you. You will discover the number of student that voted on the left. Round your answer to the nearest ten.

- 1. How many students like History? \_30\_\_\_\_\_
- 2. How many students like Math? \_\_\_\_20\_\_\_\_\_
- 3. How many students like computers? \_50\_\_\_\_\_
- 4. How many students like Digital Logic and Theory? \_\_30\_\_\_\_
- 5. How many students like English? \_\_10\_\_\_\_
- 6. How many more student like math more than English? \_10\_\_\_\_
- 7. How many students like both Math and Computers combined?