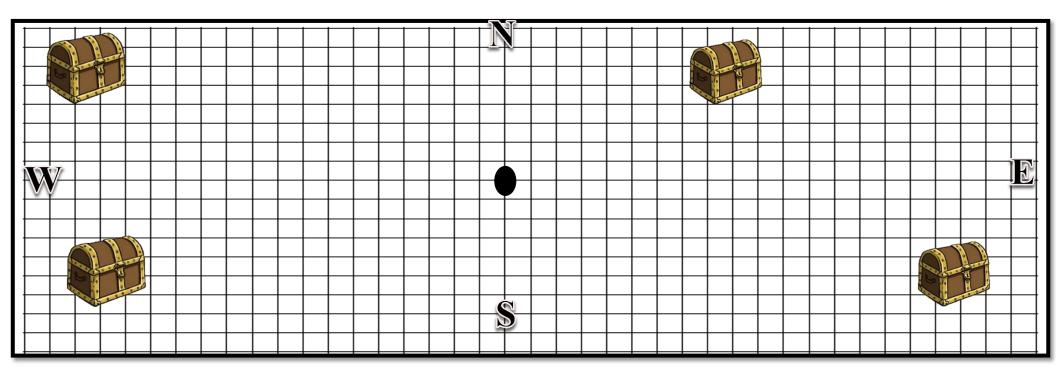

Name \_\_\_\_\_ Lesson Math & Map

This lesson will work with addition-subtraction-multiplication-division-algebra

Directions: Find the correct treasure chest. Start from the circle in the middle and follow your way around the map using the clues that you will obtain from the equations written on the right.

If you are designing this lesson you may place the treasure chest anywhere you like prior to placing your equations.

| 1.) GO | 6.)GO |
|--------|-------|
| 2.) GO | 7.)GO |
| 3.) GO | 8)GO  |
| 4.) GO | 9)GO  |
| 5.) GO | 10)GO |
|        |       |
|        |       |

**EXAMPLE:** math problems 1.) **GO EAST 8** + \_\_\_\_ = 12

6.) GO NORTH  $5 X _ = 40$