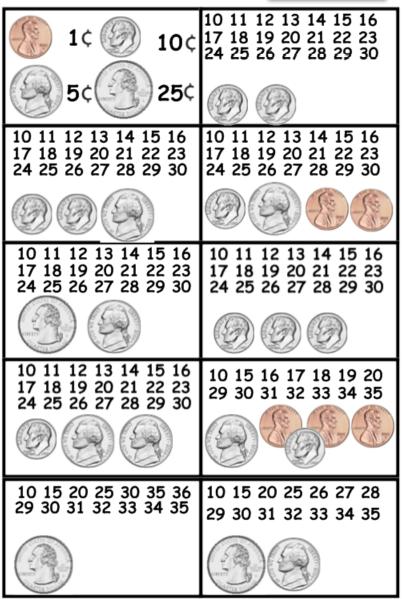

**Lesson 3 Money** 

Name \_\_\_\_\_

Directions: Click the button or scan the QR Code to play the video. You need to place a circle around the answers for the coins that are listed in each cell. The video will provide instructions and the answers.

| 1¢ 5¢ 10¢ 25¢                                | 1¢ 5¢ 10¢ 25¢                                |
|----------------------------------------------|----------------------------------------------|
|                                              |                                              |
| 1¢ 5¢ 10¢ 25¢                                | 1¢ 5¢ 10¢ 25¢                                |
|                                              |                                              |
| 10 11 12 13 14 15 16<br>17 18 19 20 21 22 23 | 10 15 20 25 26 27 28<br>29 30 31 32 33 34 35 |
|                                              |                                              |
| 10 15 20 25 30 35 36<br>29 30 31 32 33 34 35 | 10 15 20 25 30 35 36<br>29 30 31 32 33 34 35 |
| 999                                          | 999                                          |
| 10 15 20 25 30 35 36<br>29 30 31 32 33 34 35 | 10 15 20 25 26 27 28<br>29 30 31 32 33 34 35 |
| 399                                          | 9999                                         |