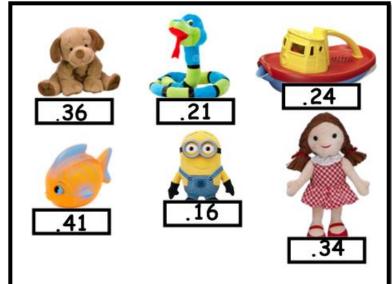

## Directions:

Click on the button or scan in the QR Code to play the video for this lesson. You are to look at the price of each toy and then place the number of each coin below the coin selected. You total money must equal the last column number.

| Items                               | Dime-<br>.10 | Nickel-<br>.05 | Penny -<br>.01 | Total |
|-------------------------------------|--------------|----------------|----------------|-------|
| Items to buy<br>at the Toy<br>Store |              |                |                |       |
| Puppy                               |              |                |                | .36   |
| Snake                               |              |                |                | .21   |
| Boat                                |              |                |                | .24   |
| Fish                                |              |                |                | .41   |
| Minion                              |              |                |                | .16   |
| Doll                                |              |                |                | .34   |