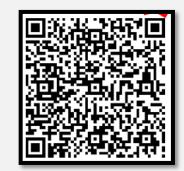

Complete the Across equations first then the down equations. You will discover the answers located in the QR Code.

| ACROSS                   | DOWN                    |
|--------------------------|-------------------------|
| 1. (6 X 5) + 4 =         | 1. $(3 \times 9) + 8 =$ |
| 2. $(2+2) \times 4=$     | 2. 6 x 2 =              |
| 3. 6 x 7 =               | 3. $(8 \times 5) + 5 =$ |
| 5. 5 x 5 =               | 4. $(6 \times 3) + 2 =$ |
| 6. $(9 \times 1) + 1 =$  | 5. $(5 \times 4) + 1 =$ |
| 7. $(10 \times 1) + 1 =$ | 6. $5 \times 3 =$       |
| 8. 9 x 5 =               | 7. 7 x 2 =              |
| 9. $(8 \times 4) + 5 =$  | 8. 7 x 7 =              |
| 11. $(8 \times 4) + 5 =$ | $9.9 \times 3 =$        |
| 12. (6 x 5) + 1=         | 10. 9 x 9 =             |