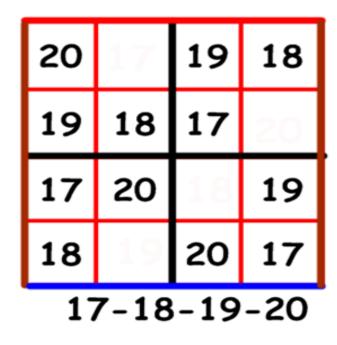

## Lesson K-2A Sudoku

Name

Directions: Difficulty 1 2 3 4 5 6

You may use the video button or QR code on the right to check your answers. Find the missing numbers. This is one of many

Sudoku games. You will use 4 numbers in all and you cannot repeat a number in each Row – Column - and Box. You may only use the numbers listed below each cube.