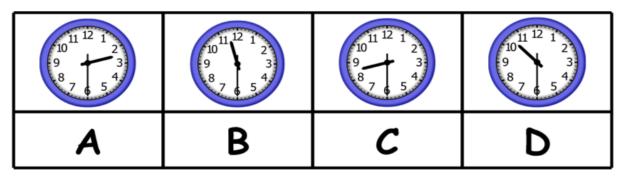

## **PART - 1**

- A B C D School starts at 8:30 am. Circle the letter that shows this time? 1.
- 2. Your class is going to GYM at 10:30 am. Circle the letter that shows this time? **A B C D**
- A B C D **3.** Lunch starts at 11:30. Circle the letter that shows this time?
- A B C D **4.** Art class starts at 2:30 pm. Circle the letter that shows this time?