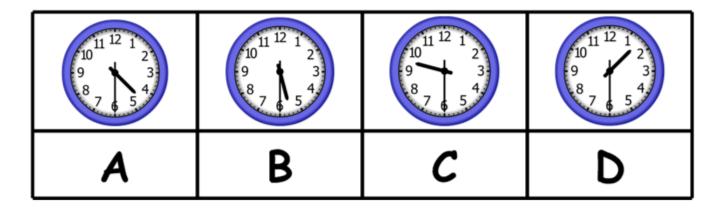

## **PART - 2**

- 5. Music class starts at 9:30 am. Circle the letter that shows this time?
- A B C D
- Art Class starts at 1:30 pm. Circle the letter that shows this time?
- A B C D
- School Play meeting after school at 4:30. Circle the letter that shows this time? **A B C D**
- 8. Late School bus comes to school at 5:30. Circle the letter that shows this time?
- A B C D