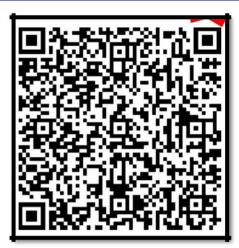

Math Puzzle DH Name \_\_\_\_\_

- 1. Complete all sections
- 2. Fill in the missing numbers and Operators.
- 3. Scan in the QR code to check your answers
- 4. Created by:

| 20783     |    | 20122 | 125.74.8 |   | 8 ST 2011 |    | 3302 | A | 2.42 | 120123 |    |
|-----------|----|-------|----------|---|-----------|----|------|---|------|--------|----|
| 1A        | 8  | +     | 7        | = | 15        | 2A | 9    | + | 8    | =      | 17 |
|           | -  |       | -        |   | -         |    | +    |   | -    |        | +  |
| 1B        | 4  | +     |          | = | 6         | 2B |      | - | 5    | =      | 2  |
|           | =  |       | =        |   | =         |    | =    |   | =    |        | =  |
| 1C        | 4  | +     | 5        | = |           | 2C | 16   | + | 3    | =      |    |
|           |    |       |          |   |           |    |      |   |      |        |    |
| 1D        |    | +     | 8        | = | 15        | 2D | 6    | + | 7    | =      | 13 |
|           | +  |       | -        |   | +         |    | +    |   | -    |        | +  |
| 1E        | 6  | -     |          | = | 4         | 2E |      | - | 4    | =      | 5  |
|           | =  |       | =        |   | =         |    | =    |   | =    |        | =  |
| 1F        | 13 | +     | 6        | = | 19        | 2F | 15   | + |      | =      | 18 |
| 同的政       |    |       |          |   |           |    |      |   |      |        |    |
| 1G        | 6  | -     | 2        | = | 4         | 2G |      | - | 2    | =      | 6  |
|           | +  |       | +        |   | +         |    | +    |   | +    |        | +  |
| 1H        | 9  | -     | 2        | = |           | 2H |      | - | 5    | =      | 4  |
|           | =  |       | =        |   | =         |    | =    |   | =    |        | =  |
| <b>1I</b> | 15 | -     | 4        | = |           | 2I | 17   | - | 7    | =      | 10 |