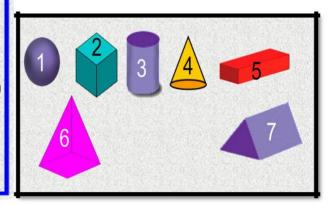

Lesson 2 Name \_\_\_\_\_

- 1. Write the name and number of the shape in the space provided
- 2. Scan in the QR Code to check your answers

CUBE CONE PYRAMID CUBOID (RECTANGULAR PRISM) TRIANGULAR PRISM SPHERE CYLINDER

1) I have 1 flat surface and 1 curved surface. My flat face is circular. My curved surface makes a sharp point. I don't have sides. I look like a party hat!

What am I?

2) I have 2 flat surfaces and 1 curved surface. My flat surfaces are circular. I don't have any sides or corners.

What am I?

3) I am a solid 3D that is perfectly round. I don't have flat faces and I don't have straight edges.

What am I? \_

4) I have 6 flat faces, 12 edges, and 8 corners. NOT all my edges are the same. I look like a box.

What am I?

5) I have 6 flat faces, 12 edges, and 8 corners. All my edges are the same.

What am I? \_\_\_\_\_

6) I have 5 flat surfaces. My base surface is square. The other 4 surfaces are triangular,

that make a sharp point.

What am I?

7) I have 5 flat surfaces. 2 of them are triangular. 3 of them are rectangular.

What am I? \_\_\_\_