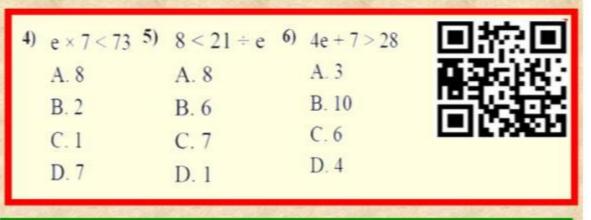

## **Lesson – 4 Algebra Solutions**

Lesson 4 Algebra Name \_\_\_\_\_

- Determine which option(s) the variable 'e' could be. Circle the correct answer. If none of the options could be the variable write 'none'
- 2. Scan the QR code when done to see if you are correct.

| 1) 4+3e < 32 2) 5e+8 < 65 3)<br>A. 6 A. 6<br>B. 4 B. 3<br>C. 2 C. 9<br>D. 7 D. 10 | 4 × e < 18 A. 10 B. 3 C. 8 D. 9 |  |
|-----------------------------------------------------------------------------------|---------------------------------|--|
|-----------------------------------------------------------------------------------|---------------------------------|--|