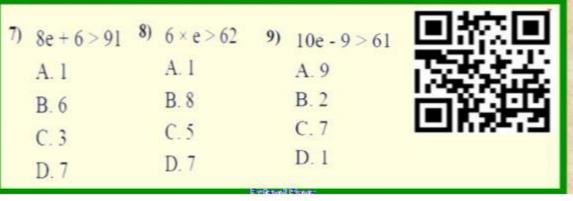

## **Lesson – 4 Algebra Solutions**

Lesson 4 Algebra Name \_\_\_\_\_

- Determine which option(s) the variable 'e' could be. Circle the correct answer. If none of the options could be the variable write 'none'
- 2. Scan the QR code when done to see if you are correct.

| 1) 4+3e < 32 2) 5e+8 < 65 3)<br>A. 6 A. 6<br>B. 4 B. 3<br>C. 2 C. 9<br>D. 7 D. 10 | 4 × e < 18 A. 10 B. 3 C. 8 D. 9 |  |
|-----------------------------------------------------------------------------------|---------------------------------|--|
|-----------------------------------------------------------------------------------|---------------------------------|--|