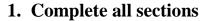

## Math Puzzle-4

1)

Math Puzzle 4 Name \_\_\_\_\_

- 2. Fill in the missing numbers and operators.
- 3. Scan in the QR code when done to check answers.

| 44 | + | 25 | = | 69 |
|----|---|----|---|----|
|    |   | 1  |   | 1  |
| 11 | + | 12 | = | 23 |
| =  |   | ш  |   | =  |
| 33 |   | 13 | = | 46 |