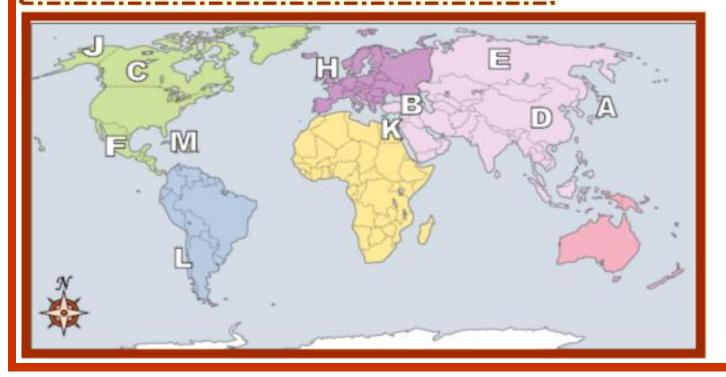

6) China

Directions: Using the map below, determine which letter represents each continent or ocean.

When you are done scan in the QR code to see if you are correct.

A. Japan

C. China

B. Mexico

D. Cuba

13) Which is not part of North America?

A. Canada

C. Japan

B. Mexico

D. Alaska

14) Which country touches the USA's northern border?

A. Britain

C. Canada

B. Egypt