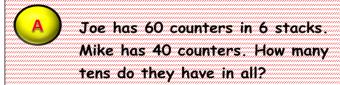

## Add. Use base ten blocks to help. Problem 4

Gail eats 14 almonds for a snack. Kyle also eats some almonds. Together, they eat a total of 19 almonds. How many almonds did Kyle eat for a snack?

Jordan has climbed 23 mountains. Craig has climbed 5 mountains. Emily has climbed 6 mountains. Which two have climbed a total of 29 mountains?