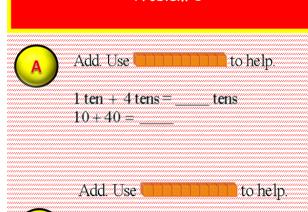

## Add. Use base ten blocks to help. Problem 1

6 tens + 2 tens = \_\_\_\_\_tens