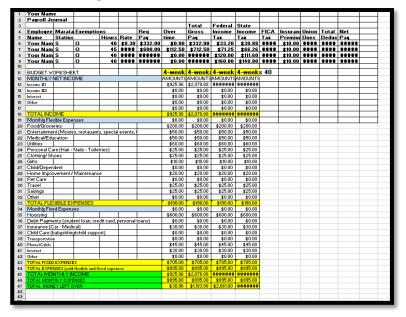

To the right is just a small replica of what is on the spreadsheet allowing you to better visualize what is being presented to you. The payroll is at the top and your budget expenses below. 100% of what you see may be adjusted for your future.

| Your Name                                                  |            |                  |            |              |           |            |            |            |            |         |           |       |          |            |          |
|------------------------------------------------------------|------------|------------------|------------|--------------|-----------|------------|------------|------------|------------|---------|-----------|-------|----------|------------|----------|
| Payroll Journ                                              | nal        |                  |            | 1            |           |            |            |            |            |         |           |       |          |            | <u> </u> |
| <u>1 uj 1011 00011</u>                                     |            |                  |            |              |           |            | Total      | Federal    | State      |         |           |       |          |            | <u> </u> |
| Employee                                                   | Maratal    | Exemptions       |            |              | Reg       |            | Gross      | Income     | Income     | FICA    | Insurance | Union | Total    | Net        |          |
| Name                                                       | Statius    |                  | Hours      | Rate         |           |            | Pay        | Tax        | Tax        | Tax     |           |       | Deductio |            | <u> </u> |
| Your Name                                                  | S          | 0                | 40         |              |           | \$0.00     | \$332.00   | \$33.20    |            | \$16.43 |           |       | \$100.51 | \$231.49   | <u> </u> |
| Your Name                                                  | ŝ          | 0                | 45         |              |           | \$112.50   |            |            |            |         | \$10.00   |       | \$192.78 | \$519.72   |          |
| Your Name                                                  | s          | 0                | 40         |              |           |            | \$1,200.00 | \$120.00   |            |         | \$10.00   |       | \$311.00 |            |          |
| Your Name                                                  | ŝ          | 0                | 40         |              |           | \$0.00     | \$1,600.00 | \$160.00   |            |         |           |       |          | \$1,192.00 |          |
|                                                            |            |                  |            |              | . ,       |            | . ,        |            |            |         |           |       |          |            |          |
| BUDGET WORKSHEET                                           |            |                  |            |              | 4-weeks 8 | 4-weeks 15 | 4-weeks 3  | 4-weeks 4  | 0          |         |           |       |          |            |          |
| MONTHLY N                                                  | VET INCO   | OME              | 1          |              |           | AMOUNTS    | AMOUNTS    | AMOUNTS    | AMOUNTS    |         |           |       |          |            |          |
| Income #1                                                  |            |                  |            |              |           | \$925.96   | \$2,078.88 | \$3,556.00 | \$4,768.00 |         |           |       |          |            |          |
| Income #2                                                  |            |                  |            |              |           | \$0.00     | \$0.00     | \$0.00     | \$0.00     |         |           |       |          |            |          |
| Interest                                                   |            |                  |            |              |           | \$0.00     | \$0.00     | \$0.00     | \$0.00     |         |           |       |          |            |          |
| Other                                                      |            |                  |            |              |           | \$0.00     | \$0.00     | \$0.00     | \$0.00     |         |           |       |          |            |          |
|                                                            |            |                  |            |              |           | \$0.00     | \$0.00     | \$0.00     | \$0.00     |         |           |       |          |            | <u> </u> |
| TOTAL INCO                                                 | OME        |                  |            |              |           | \$925.96   | \$2,078.88 | \$3,556.00 | \$4,768.00 |         |           |       |          |            |          |
| Monthly Flexi                                              |            | ses              |            |              |           | \$0.00     | \$0.00     | \$0.00     | \$0.00     |         |           |       |          |            |          |
| Food/Grocerie                                              | <u> </u>   |                  |            |              |           | \$200.00   | \$200.00   | \$200.00   | \$200.00   |         |           |       |          |            |          |
| Entertainment                                              |            | restauants, sp   | ecial ever | nts, vacatio |           | \$50.00    | \$50.00    | \$50.00    | \$50.00    |         |           |       |          |            |          |
| Medical/Educ                                               |            |                  |            |              |           | \$50.00    | \$50.00    | \$50.00    | \$50.00    |         |           |       |          |            |          |
| Utilities                                                  |            |                  |            |              |           | \$60.00    | \$60.00    | \$60.00    | \$60.00    |         |           |       |          |            |          |
| Personal Care                                              | (Hair - Na | ails - Toiletrie | es)        |              |           | \$25.00    | \$25.00    | \$25.00    | \$25.00    |         |           |       |          |            |          |
| Clothing/ Sho                                              |            |                  | Ĺ          |              |           | \$25.00    | \$25.00    | \$25.00    | \$25.00    |         |           |       |          |            |          |
| Gifts                                                      |            |                  |            |              |           | \$10.00    | \$10.00    | \$10.00    | \$10.00    |         |           |       |          |            |          |
| Child/Depend                                               | ent        |                  |            |              |           | \$0.00     | \$0.00     | \$0.00     | \$0.00     |         |           |       |          |            |          |
| Home Improv                                                |            | aintenance       |            |              |           | \$20.00    | \$20.00    | \$20.00    | \$20.00    |         |           |       |          |            |          |
| Pet Care                                                   |            |                  |            |              |           | \$0.00     | \$0.00     | \$0.00     | \$0.00     |         |           |       |          |            |          |
| Travel                                                     |            |                  |            |              |           | \$25.00    | \$25.00    | \$25.00    | \$25.00    |         |           |       |          |            |          |
| Savings                                                    |            |                  |            |              |           | \$25.00    | \$25.00    | \$25.00    | \$25.00    |         |           |       |          |            |          |
| Other                                                      |            |                  |            |              |           | \$0.00     | \$0.00     | \$0.00     | \$0.00     |         |           |       |          |            |          |
| TOTAL FLEXIBLE EXPENSES                                    |            |                  |            |              | \$190.00  | \$190.00   | \$190.00   | \$190.00   |            |         |           |       |          |            |          |
| Monthly Fixed                                              |            |                  |            |              |           | \$0.00     | \$0.00     | \$0.00     | \$0.00     |         |           |       |          |            |          |
| Hoursing                                                   |            |                  |            |              |           | \$600.00   | \$600.00   | \$600.00   | \$600.00   |         |           |       |          |            |          |
| Debit Payments (student loan, credit card, personal loans) |            |                  |            |              | \$0.00    | \$0.00     | \$0.00     | \$0.00     |            |         |           |       |          |            |          |
| Insurance (Ca                                              |            |                  |            |              | ,         | \$30.00    | \$30.00    | \$30.00    | \$30.00    |         |           |       |          |            |          |
| Child Care (ba                                             |            |                  | )          | 1            |           | \$0.00     | \$0.00     | \$0.00     | \$0.00     |         |           |       |          |            |          |
| Transportation                                             |            |                  |            |              |           | \$0.00     | \$0.00     | \$0.00     | \$0.00     |         |           |       |          |            |          |
| Phone/Cable                                                |            |                  |            |              |           | \$45.00    | \$45.00    | \$45.00    | \$45.00    |         |           |       |          |            |          |
| Internet                                                   |            |                  |            |              |           | \$30.00    | \$30.00    | \$30.00    | \$30.00    |         |           |       |          |            |          |
| Other                                                      |            |                  |            |              |           | \$0.00     | \$0.00     | \$0.00     | \$0.00     |         |           |       |          |            |          |
| TOTAL FIXED EXPENSES                                       |            |                  |            |              |           | \$705.00   | \$705.00   | \$705.00   | \$705.00   |         |           |       |          |            |          |
| TOTAL EXPENSES (add flexible and fixed expenses            |            |                  |            |              |           | \$895.00   | \$895.00   | \$895.00   | \$895.00   |         |           |       |          |            |          |
| TOTAL MONTHLY INCOME                                       |            |                  |            |              | \$925.96  | \$2,078.88 | \$3,556.00 | \$4,768.00 |            |         |           |       |          |            |          |
| TOTAL MONTHLY EXPENSES                                     |            |                  |            |              | \$895.00  | \$895.00   | \$895.00   | \$895.00   |            |         |           |       |          |            |          |
| TOTAL MONEY LEFT OVER                                      |            |                  |            |              | \$30.96   | \$1,183.88 | \$2,661.00 | \$3,873.00 |            |         |           |       |          |            |          |