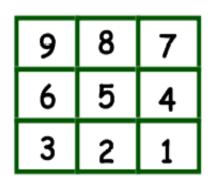

- 1) It's not 5 + 4 or 3 + 2It's not 1 + 2 or 2 + 2 It's not 3 + 4 or 4 + 4 It's not 4 + 2 or 1 + 1

What is the number?

|   |   |          | 2) It's not 5 + 1 or 3 + 5 |
|---|---|----------|----------------------------|
| 9 | 8 | 7        | It's not 5 + 2 or 3 + 2    |
| - |   | <u> </u> | 1131013+2013+2             |
| 6 | 5 | 4        | It's not 3 + 1 or 2 + 1    |
| 3 | 2 | 1        | It's not 1 + 1 or 1 + 0    |
| w |   |          | What is the number?        |

| 9 | 8 | 7 |
|---|---|---|
| 6 | 5 | 4 |
| 3 | 2 | 1 |

| 9 | 8 | 7 |  |
|---|---|---|--|
| 6 | 5 | 4 |  |
| 3 | 2 | 1 |  |

| 3) It's not 6 + 3 or 0 + 1 |
|----------------------------|
| It's not 2 + 5 or 4 + 2    |
| It's not 2 + 1 or 2 + 6    |
| It's not 1 + 1 or 3 + 1    |
| What is the number?        |