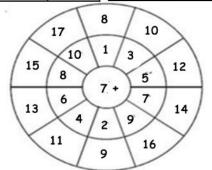

# Addition by 7

| 7 + 1 = | 7 + 6 =  |
|---------|----------|
| 7 + 2 = | 7 + 7 =  |
| 7 + 3 = | 7 + 8 =  |
| 7 + 4 = | 7 + 9 =  |
| 7 + 5 = | 7 + 10 = |