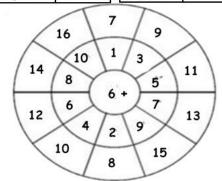

#### Addition by 6

| 6 + 1 = | 6+6=     |
|---------|----------|
| 6 + 2 = | 6 + 7 =  |
| 6 + 3 = | 6 + 8 =  |
| 6 + 4 = | 6 + 9 =  |
| 6 + 5 = | 6 + 10 = |