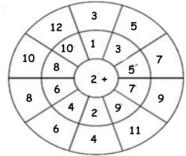

#### Addition by 2

| 2 + 1 = | 2 + 6 =  |
|---------|----------|
| 2 + 2 = | 2 + 7 =  |
| 2 + 3 = | 2 + 8 =  |
| 2 + 4 = | 2 + 9 =  |
| 2 + 5 = | 2 + 10 = |