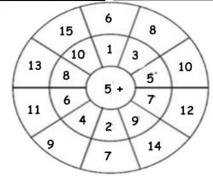

### Addition by 5

| 5 + 1 = | 5 + 6 =  |
|---------|----------|
| 5 + 2 = | 5 + 7 =  |
| 5 + 3 = | 5 + 8 =  |
| 5 + 4 = | 5 + 9 =  |
| 5 + 5 = | 5 + 10 = |