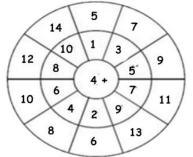

## Addition by 4

| 4+1=    | 4+6=     | 2. |
|---------|----------|----|
| 4 + 2 = | 4 + 7 =  | 12 |
| 4 + 3 = | 4 + 8 =  |    |
| 4+4=    | 4 + 9 =  |    |
| 4 + 5 = | 4 + 10 = |    |