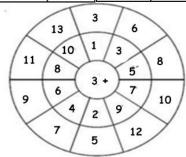

## Addition by 3

| 3 + 1 = | 3 + 6 =  |
|---------|----------|
| 3 + 2 = | 3 + 7 =  |
| 3 + 3 = | 3 + 8 =  |
| 3 + 4 = | 3 + 9 =  |
| 3 + 5 = | 3 + 10 = |