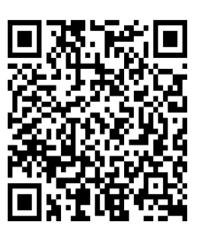

## Math Puzzle 3 Name \_\_\_\_\_

- **1.** Complete all sections
- 2. Fill in the missing numbers and operators.
- 3. Scan in the QR code when done to check answers.

|   | - | 12 | = | 30  | 1) | 2) |    | + | 44 | = | 91 |
|---|---|----|---|-----|----|----|----|---|----|---|----|
| + |   | +  |   | +   |    |    | -  |   | +  |   | -  |
|   | - |    | = | 40  |    |    | 20 | - | 15 | = |    |
| = |   | =  |   | =   |    |    | =  |   | =  |   | =  |
|   | - | 27 | = | 70  |    |    |    | + | 59 | = |    |
|   |   |    |   |     |    |    |    |   |    |   |    |
|   | + | 56 | = | 115 | 3) | 4) | 39 | + | 37 | = |    |
| - |   | -  |   | -   |    |    | +  |   | -  |   | +  |
|   | + |    | = | 76  |    |    | 35 | - |    | = |    |
| = |   | =  |   | =   |    |    | =  |   | =  |   | =  |
|   | + | 27 | = | 39  |    |    | 74 | + |    | = | 92 |
|   |   |    |   |     |    |    |    |   |    |   |    |
|   | - | 19 | = | 16  | 5) | 6) | 28 | + |    | = |    |
| + |   | +  |   | +   |    |    | -  |   | +  |   | -  |
|   | - | 17 | = |     |    |    | 21 | - |    | = | 8  |
| = |   | =  |   | =   |    |    | =  |   | =  |   | =  |
|   | - | 36 | = | 42  |    |    | 7  | + | 65 | = |    |